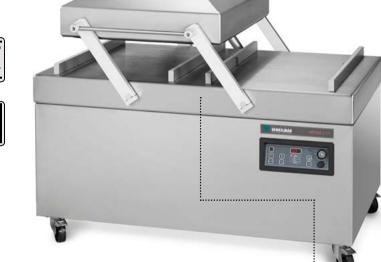

## Atmoz

**ATMOZ 2-75** 

Option ↑ H280 mm 880 mm ↓ 550 mm

PUMP CAPACITY 100 m³/h MACHINE CYCLE 15-40 sec CHAMBER DIMENSIONS 760 x 660 x 280 mm MACHINE DIMENSIONS 1210 x 1545 x 1105 mm SEAL BARS 2 x 660 mm WEIGHT 462 kg VOLTAGE 400V-3-50Hz POWER 2,2-4,8 kW

### STANDARD

TIME CONTROL, DOUBLE SEAL/ CUT-OFF SEAL/WIDE SEAL

### **OPTIONS**

SENSOR CONTROL, LIQUID CONTROL, GAS FLUSH (INCL. PRESSED AIR CONNECTION), SOFT AIR, BI-ACTIVE SEAL, 150/160 M<sup>3</sup>/H PUMP

**ATMOZ 2-90**