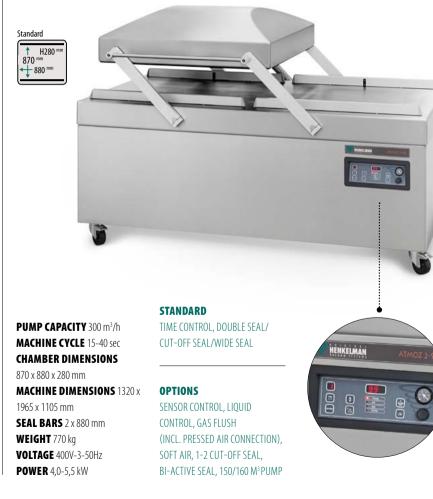

### STANDARD

TIME CONTROL, DOUBLE SEAL/ CUT-OFF SEAL/WIDE SEAL

### **OPTIONS**

SENSOR CONTROL, LIQUID CONTROL, GAS FLUSH (INCL. PRESSED AIR CONNECTION), SOFT AIR, BI-ACTIVE SEAL, 150/160 M<sup>3</sup>/H PUMP

**ATMOZ 2-90**